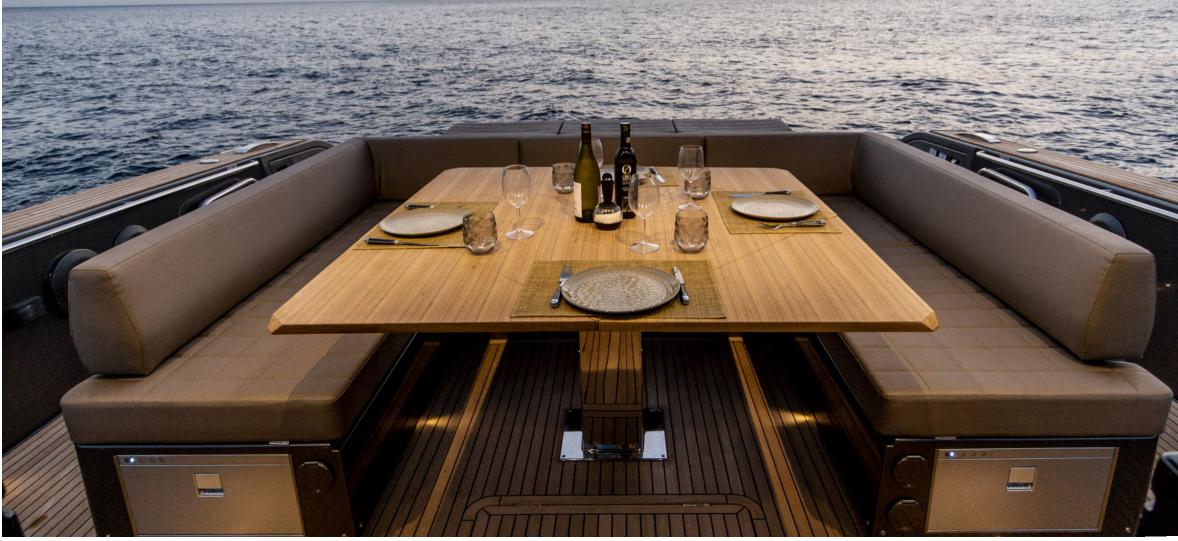

The 16-square meter fixed T-top is made of rigid and light carbon fiber spreading from the cockpit to the dining area. It is also possible to extend the cover towards the stern with a bimini