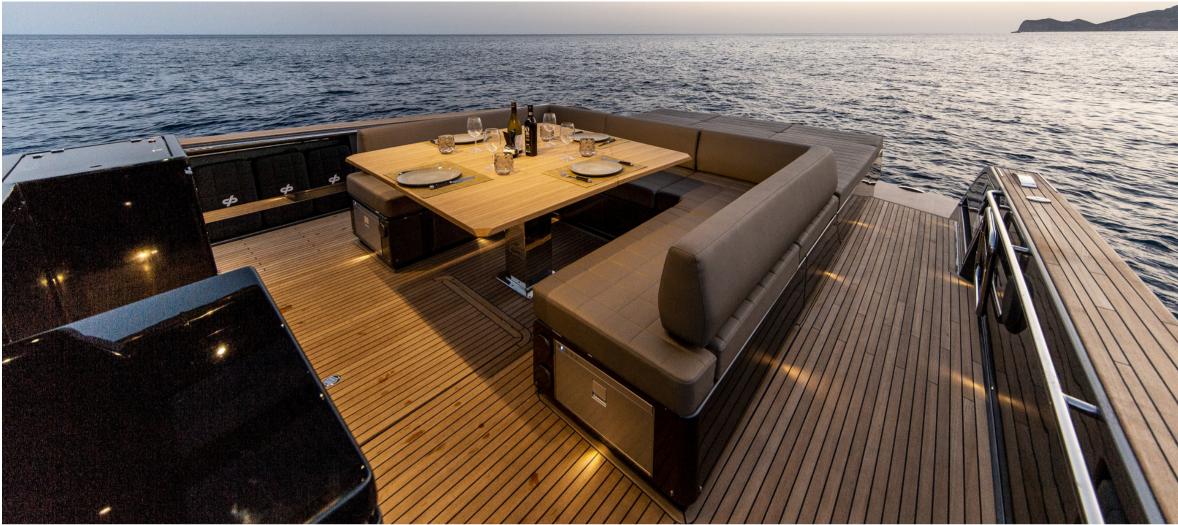

The 16-square meter fixed T-top is made of rigid and light carbon fiber spreading from the cockpit to the dining area. It is also possible to extend the cover towards the stern with a bimini