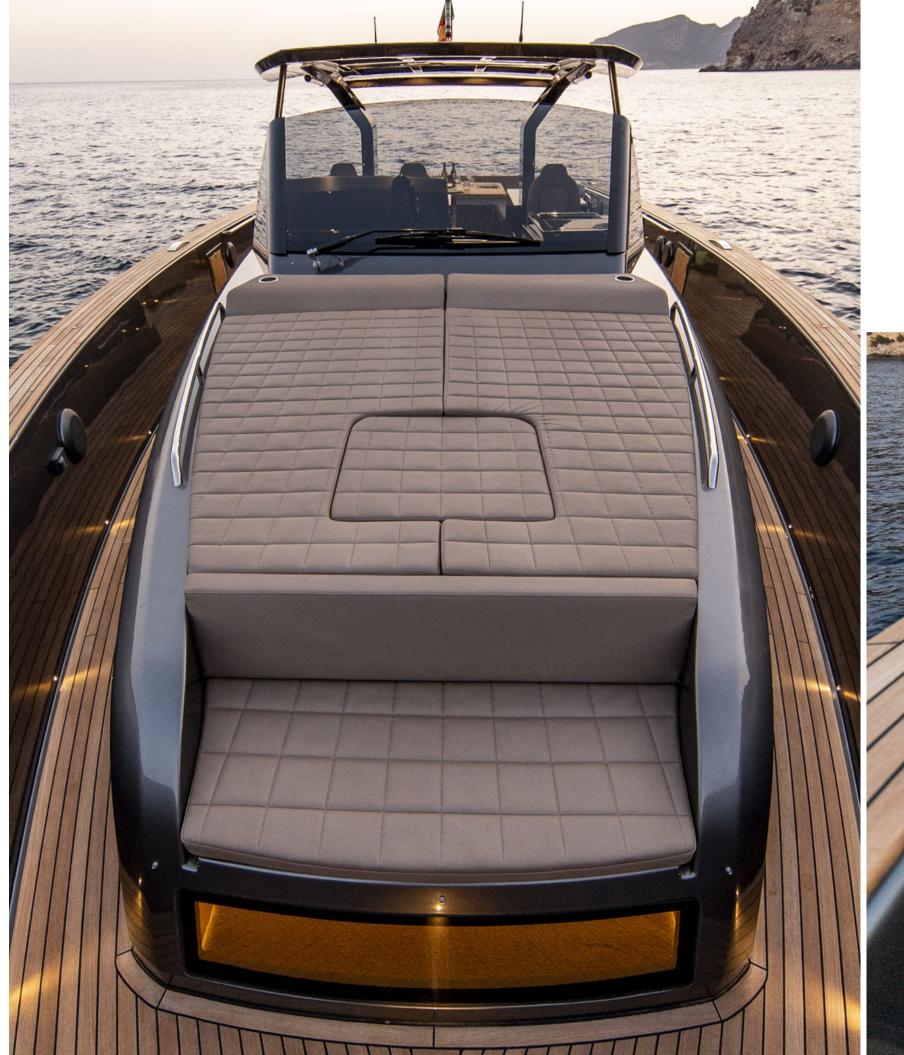

## **BOW AREA**

Pardo 50 is the third model of Pardo Yachts range. This 16 meter walkaround boat establishes Pardo Yachts as the new brand leader of the Made in Italy.