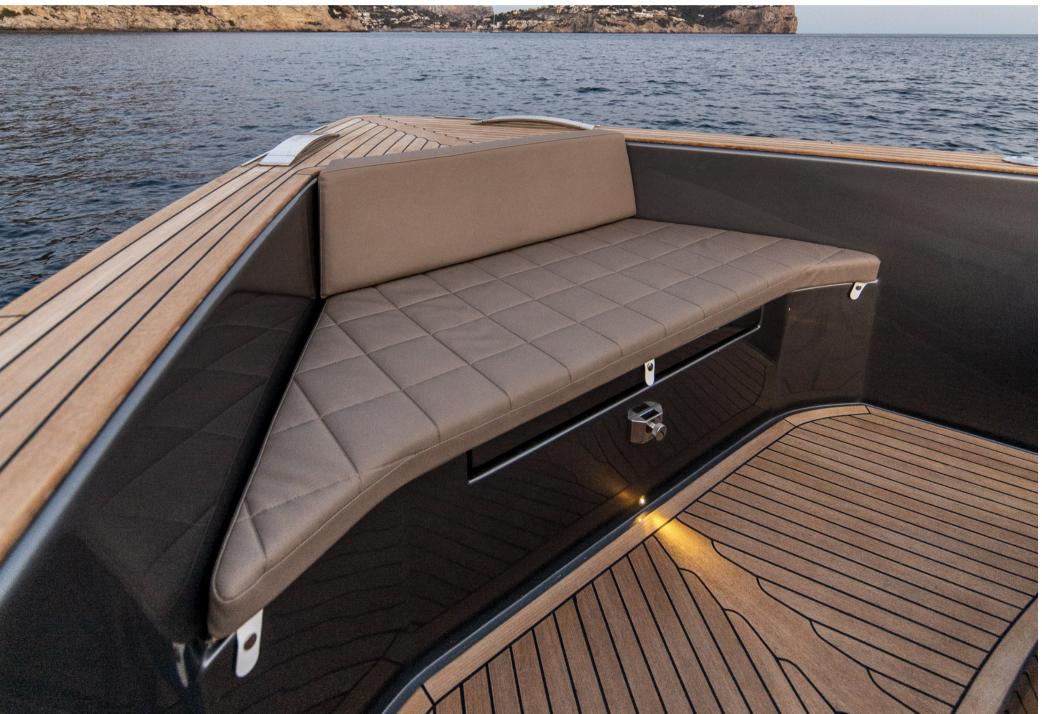

## **BOW AREA**

Pardo 50 is the third model of Pardo Yachts range. This 16 meter walkaround boat establishes Pardo Yachts as the new brand leader of the Made in Italy.