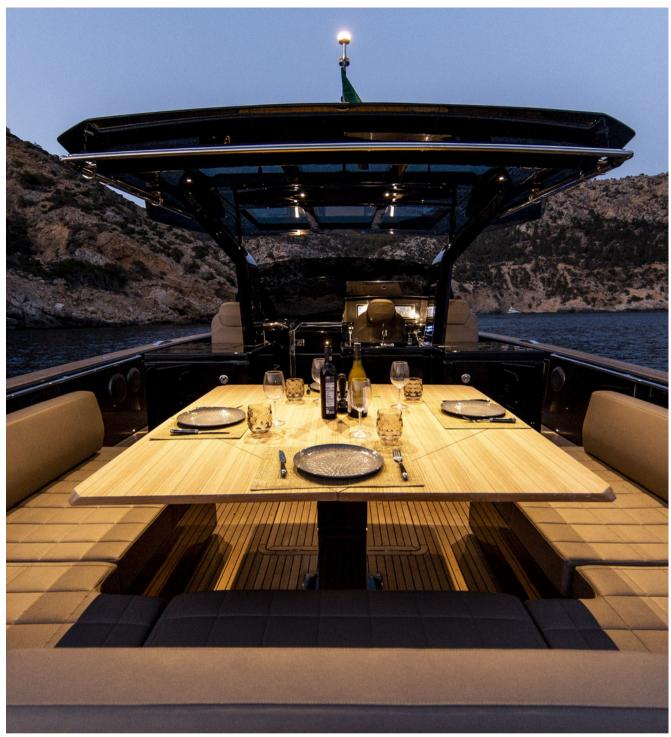

The 16-square meter fixed T-top is made of rigid and light carbon fiber spreading from the cockpit to the dining area. It is also possible to extend the cover towards the stern with a bimini