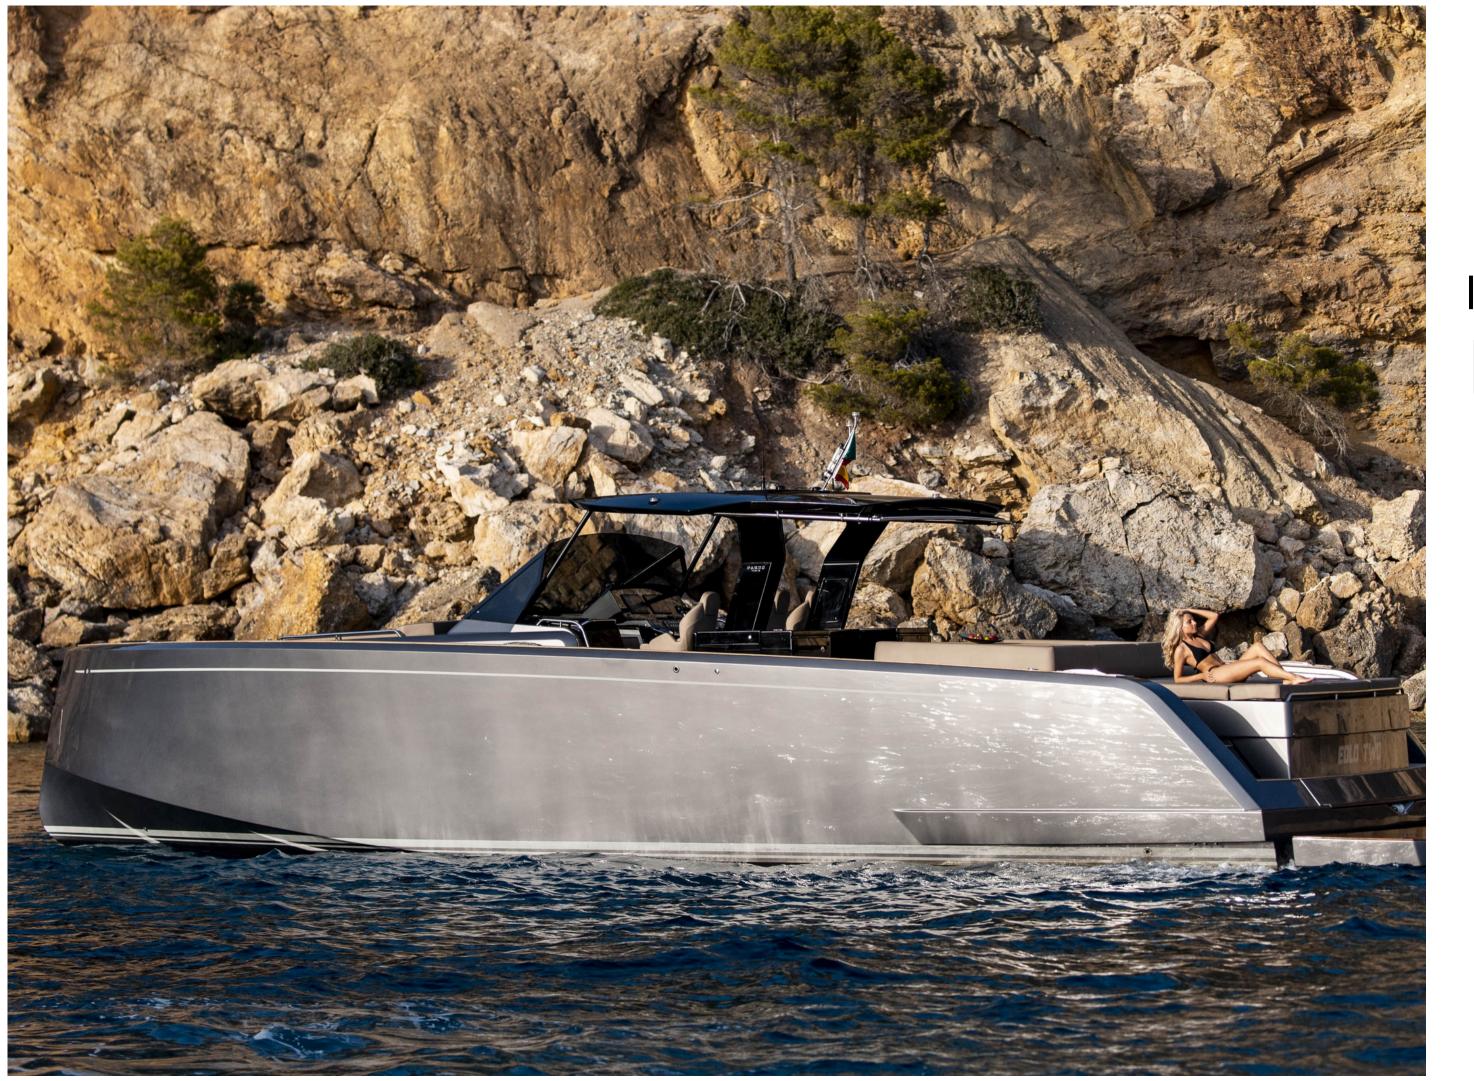

## **BOW AREA**

Pardo 50 is the third model of Pardo Yachts range. This 16 meter walkaround boat establishes Pardo Yachts as the new brand leader of the Made in Italy.